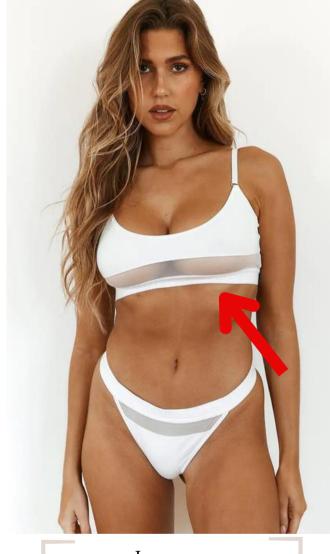

In terms of finding flattering lingerie for the belly, keep an eye out for pieces that accentuate the smallest point of your mid section. This can be found in pieces that have a band, strap, or pattern change in that section that brings your eye to it. We also love high-rise bottoms for a two-piece set and garter belts. Here are some examples:

-Thistle And Spire-'Smokin Mirror High Waist Brief' XS-3XL

-Blue Bella-'Alya Eco Black' XS-2XL

-Thistle And Spire-'Livia Brief' XS-3XL

High-waisted bottoms are a great option for accentuating the small of your waste and giving some coverage to your lower belly!