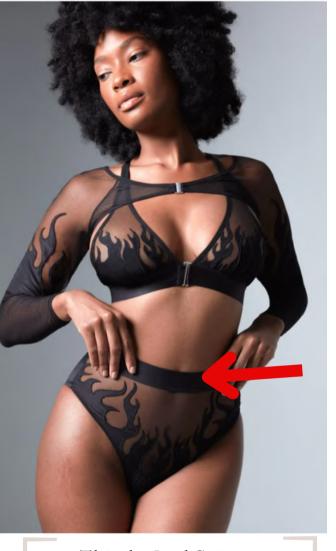

In terms of finding flattering lingerie for the belly, keep an eye out for pieces that accentuate the smallest point of your mid section. This can be found in pieces that have a band, strap, or pattern change in that section that brings your eye to it. We also love high-rise bottoms for a two-piece set and garter belts. Here are some examples:

-Thistle And Spire-'Smokin Mirror High Waist Brief' XS-3XL

-Blue Bella-'Alya Eco Black' XS-2XL

-Thistle And Spire-'Livia Brief' XS-3XL

High-waisted bottoms are a great option for accentuating the small of your waste and giving some coverage to your lower belly!