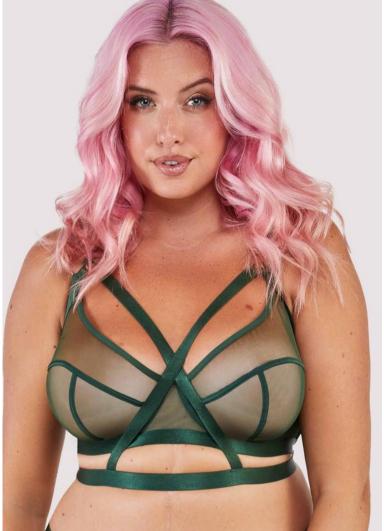

-Victoria's Secret-'Wicked Unlined Sheer Dotted Mesh Lace Apron' XS-2XL

-Playful Promises-'WAthena Black Lace And Mesh Bow Body" 4-22

-Avidlove Babydoll Lingerie' S-3XL

Small chest

There are a lot of ways to create the illusion of a fuller chest. We love a gorgeous bodysuit that provides some lift with underwire. We also love a good set with an underboob cutout, they photograph so well! Keep an eye out for pieces with some padding as well if you're going for a fuller look.

We also love to naturally embrace the appearance of a small chest. You can shop for pieces with sheer fabric that allow for more visibility of these small curves as they are while still adding interest to your photos.