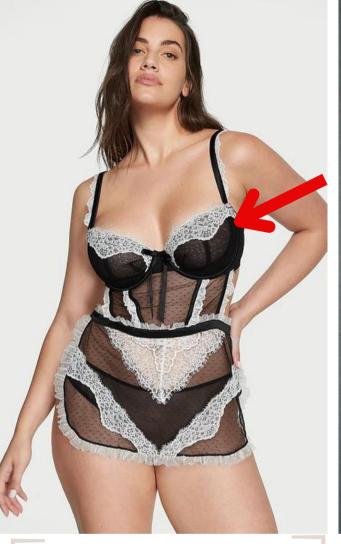

Keep an eye out for high-rise bottoms, fuller cups, padding, thicker fabric, or underwire while you shop.

-Bare Necessities-'Embroidery Longline Bra" 30-40 / A-GG

-Playful Promises-"
'Regent Green Mesh
Harness Balcony Bra'
30-44 / B-FF

-Thistle And Spire-'Ursa Bra'' XS-XL

Pieces with underwire and adjustable / thick straps to lift and hold your chest are a great option and are super common! You can also look for a cup with more coverage (higher cut) to prevent 'spilling'.