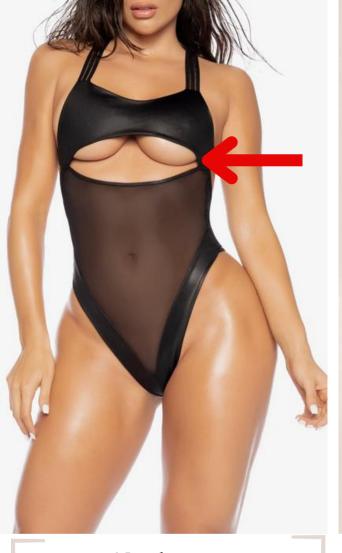

Tunnies pt. 2

If you love your mid section and want to accentuate it and show it off in your lingerie, les fabric is more! things like small dainty straps, bras that don't have extra fabric below the cups, and bodysuits with big cut-outs will work well in showing off your mid section.

-Hello LA Girl-'Green Leaves Lingerie Set XS-XL

-Lounge-'Luxe Balcony Bra" 30-40 / A-G

-For Love and Lemons-'Glitter Panty' XXS-XL

Choose a bra that doesn't have extra fabric below the cup to increase the amount of mid-section that is showing if you want to make your mid-section look longer or just to show off that mid-section!