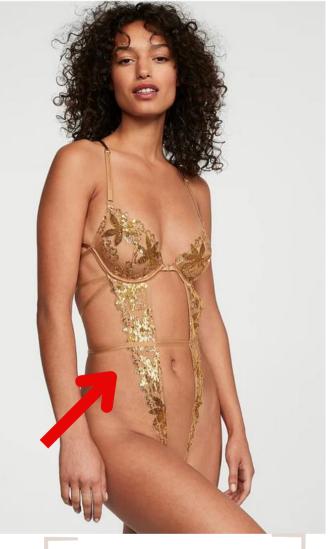

-Honey Birdette-"Jacinta" XXS-XL

-Adore Me-'Leila Contour' XS-3XL

If you're shopping for a teddy that will elongate and show off your mid section, choose one with lots of cut outs on the sides or in the middle.