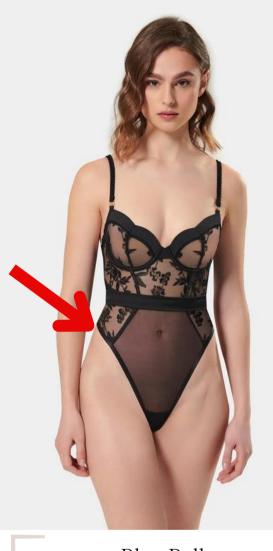

-Honey Birdette-"Jacinta" XXS-XL

-Adore Me-'Leila Contour' XS-3XL

If you're shopping for a teddy that will elongate and show off your mid section, choose one with lots of cut outs on the sides or in the middle.