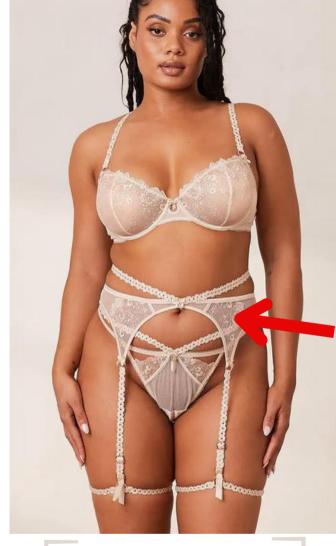

In terms of finding flattering lingerie for the belly, keep an eye out for pieces that accentuate the smallest point of your mid section. This can be found in pieces that have a band, strap, or pattern change in that section that brings your eye to it. We also love high-rise bottoms for a two-piece set and garter belts. Here are some examples:

-Amazon-'Kaei&Shi Garter Lingerie For Women' 0-18

-Playful Promise-'Fallon Cornflower Blue Lace Set" XS-3XL

-Lounge-'Casey Intimates Set' XS-3XL

Garter belts are our *favorite*; they add so much interest in a photo! They also are a great way to accentuate your smallest waist and provide some coverage to the lower belly. Pick a thicker garter for more coverage or visa versa.