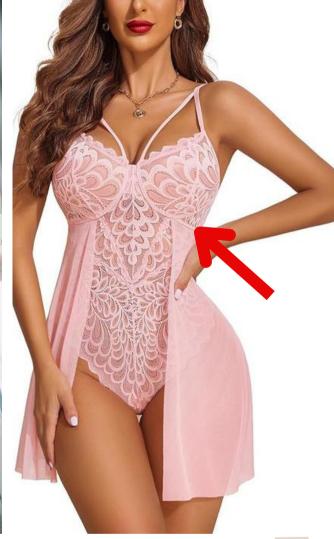

In terms of finding flattering lingerie for the belly, keep an eye out for pieces that accentuate the smallest point of your mid section. This can be found in pieces that have a band, strap, or pattern change in that section that brings your eye to it. We also love high-rise bottoms for a two-piece set and garter belts. Here are some examples:

-Thistle And Spire-'Smokin Mirror High Waist Brief' XS-3XL

-Blue Bella-'Alya Eco Black' XS-2XL

-Thistle And Spire-'Livia Brief' XS-3XL

High-waisted bottoms are a great option for accentuating the small of your waste and giving some coverage to your lower belly!