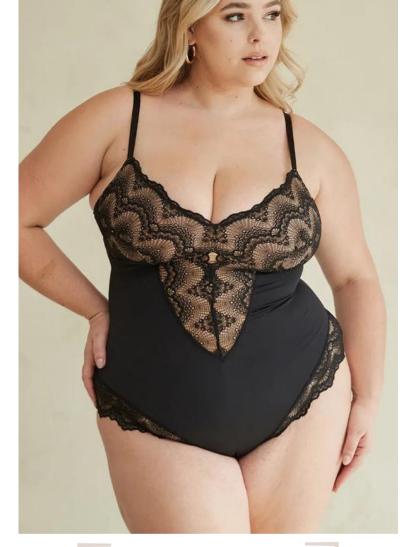

In terms of finding flattering lingerie for the belly, keep an eye out for pieces that accentuate the smallest point of your mid section. This can be found in pieces that have a band, strap, or pattern change in that section that brings your eye to it. We also love high-rise bottoms for a two-piece set and garter belts. Here are some examples:

-Thistle And Spire-'Smokin Mirror High Waist Brief' XS-3XL

-Blue Bella-'Alya Eco Black' XS-2XL

-Thistle And Spire-'Livia Brief' XS-3XL

High-waisted bottoms are a great option for accentuating the small of your waste and giving some coverage to your lower belly!