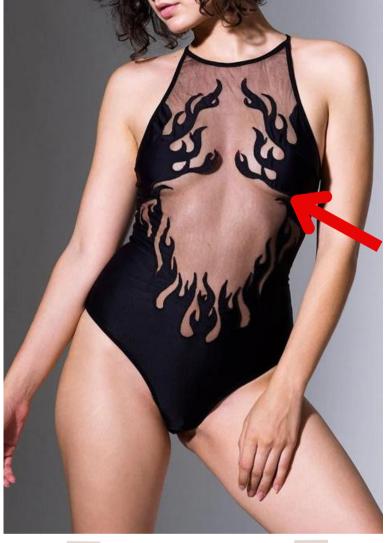

-Victoria's Secret-'Wicked Unlined Sheer Dotted Mesh Lace Apron' XS-2XL

-Playful Promises-'WAthena Black Lace And Mesh Bow Body" 4-22

-Avidlove Babydoll Lingerie' S-3XL

Small chest

There are a lot of ways to create the illusion of a fuller chest. We love a gorgeous bodysuit that provides some lift with underwire. We also love a good set with an underboob cutout, they photograph so well! Keep an eye out for pieces with some padding as well if you're going for a fuller look.

We also love to naturally embrace the appearance of a small chest. You can shop for pieces with sheer fabric that allow for more visibility of these small curves as they are while still adding interest to your photos.

-Nordstrom-'Cutout Faux Leather & Mesh Bodysuit' S-XL

-Lounge-'Cecily Intimates Set' XS-3XL

-Lounge-'Mesh Bra" XS-2XL

An underboob moment is always a vibe. Underboob is such a fun way to accentuat the shape of a small chest.