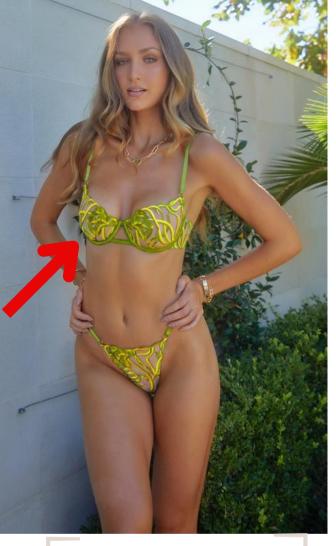

-Victoria's Secret-'Wicked Unlined Sheer Dotted Mesh Lace Apron' XS-2XL

-Playful Promises-'WAthena Black Lace And Mesh Bow Body" 4-22

-Avidlove Babydoll Lingerie' S-3XL

Small chest

There are a lot of ways to create the illusion of a fuller chest. We love a gorgeous bodysuit that provides some lift with underwire. We also love a good set with an underboob cutout, they photograph so well! Keep an eye out for pieces with some padding as well if you're going for a fuller look.

-For Love and Lemons-'Cora Bodysuit' 32A-28DD

-Lounge-'Remy Intimates Set' XXS-XL

-Victorias Secret-Push-Up Cutout Lace Teddy' XS-2XL

Padded cups and cups with underwire are great for creating the illusion of larger breasts. This can be with a body suit or just a bra!