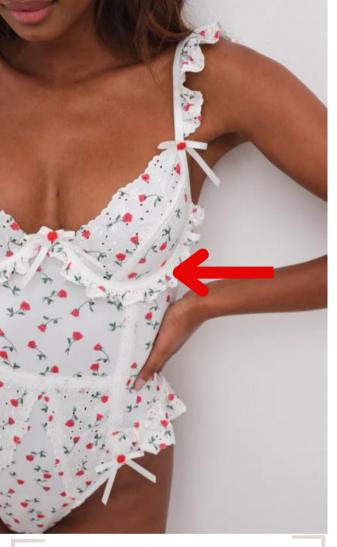

-Hello LA Girl-'Solid Elegant Embroidered Lace Bodysuit' S-XL

-Lounge-'Livia Intimates Set' XS-2XL

-Amazon-'Avidlove Women Snap Crotch Lingerie Sexy Lace Bodysuit' XS-4XL

Cinching around the small of your waist or finding lingerie with detail toward the top /small of your waiste draws your eye to it. So flattering!