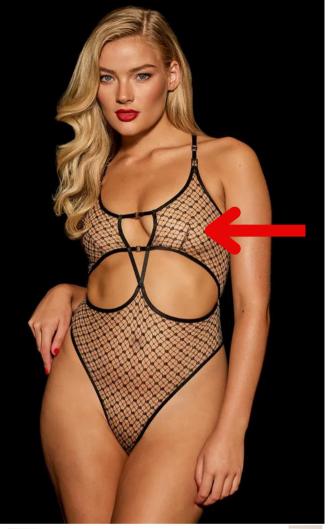

Tunnies pt. 2

If you love your mid section and want to accentuate it and show it off in your lingerie, les fabric is more! things like small dainty straps, bras that don't have extra fabric below the cups, and bodysuits with big cut-outs will work well in showing off your mid section.

-Hello LA Girl-'Green Leaves Lingerie Set XS-XL

-Lounge-'Luxe Balcony Bra" 30-40 / A-G

-For Love and Lemons-'Glitter Panty' XXS-XL

Choose a bra that doesn't have extra fabric below the cup to increase the amount of mid-section that is showing if you want to make your mid-section look longer or just to show off that mid-section!

-Honey Birdette-"Jacinta" XXS-XL

-Adore Me-'Leila Contour' XS-3XL

If you're shopping for a teddy that will elongate and show off your mid section, choose one with lots of cut outs on the sides or in the middle.