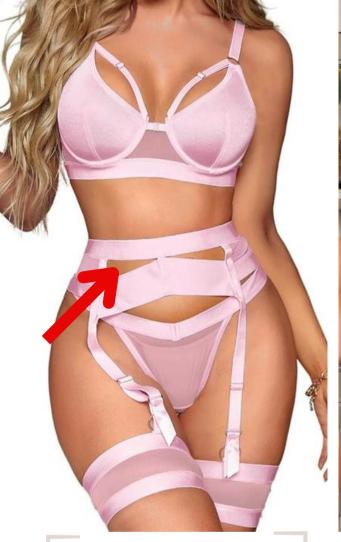

In terms of finding flattering lingerie for the belly, keep an eye out for pieces that accentuate the smallest point of your mid section. This can be found in pieces that have a band, strap, or pattern change in that section that brings your eye to it. We also love high-rise bottoms for a two-piece set and garter belts. Here are some examples:

-Amazon-'Kaei&Shi Garter Lingerie For Women' 0-18

-Playful Promise-'Fallon Cornflower Blue Lace Set" XS-3XL

-Lounge-'Casey Intimates Set' XS-3XL

Garter belts are our *favorite*; they add so much interest in a photo! They also are a great way to accentuate your smallest waist and provide some coverage to the lower belly. Pick a thicker garter for more coverage or visa versa.