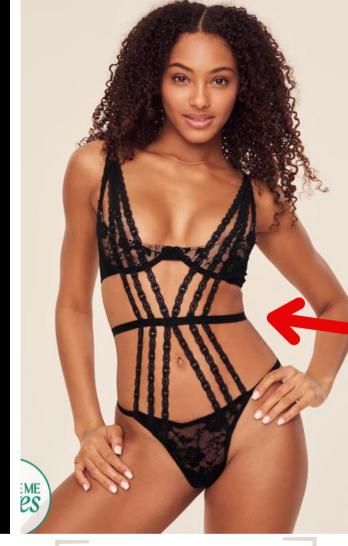

-Hello LA Girl-'Solid Elegant Embroidered Lace Bodysuit' S-XL

-Lounge-'Livia Intimates Set' XS-2XL

-Amazon-'Avidlove Women Snap Crotch Lingerie Sexy Lace Bodysuit' XS-4XL

Cinching around the small of your waist or finding lingerie with detail toward the top /small of your waiste draws your eye to it. So flattering!