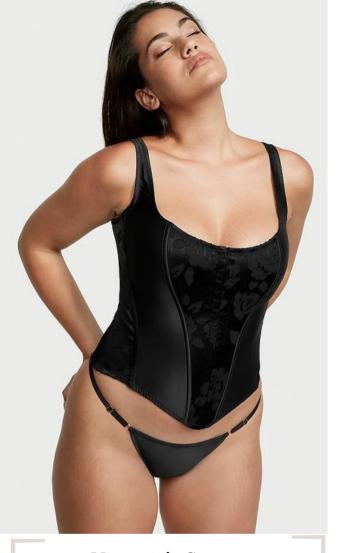

-Victoria's Secret-'Archives Burnout Satin Corset Set' XS-2XL

-Yandy-'Zip it to Me Corset' XS-2XL

-Honey Birdette-'Jael Red' XXS-2XL

Corsets are great because they either have the option of lacing up the back to support your chest and fit your waist, or clasping together.