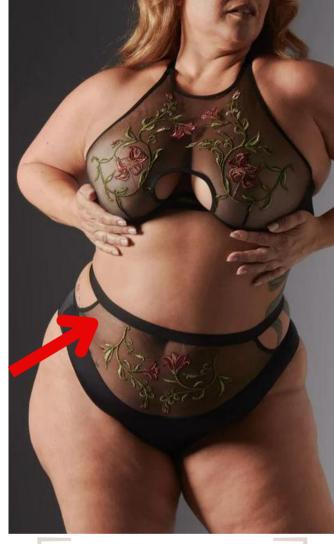

In terms of finding flattering lingerie for the belly, keep an eye out for pieces that accentuate the smallest point of your mid section. This can be found in pieces that have a band, strap, or pattern change in that section that brings your eye to it. We also love high-rise bottoms for a two-piece set and garter belts. Here are some examples:

-Hello LA Girl-'Solid Elegant Embroidered Lace Bodysuit' S-XL

-Lounge-'Livia Intimates Set' XS-2XL

-Amazon-'Avidlove Women Snap Crotch Lingerie Sexy Lace Bodysuit' XS-4XL

Cinching around the small of your waist or finding lingerie with detail toward the top /small of your waiste draws your eye to it. So flattering!