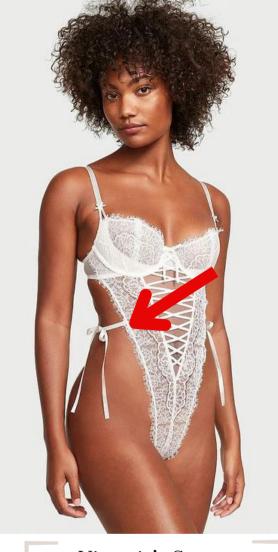

In terms of finding flattering lingerie for the belly, keep an eye out for pieces that accentuate the smallest point of your mid section. This can be found in pieces that have a band, strap, or pattern change in that section that brings your eye to it. We also love high-rise bottoms for a two-piece set and garter belts. Here are some examples:

-Thistle And Spire-'Smokin Mirror High Waist Brief' XS-3XL

-Blue Bella-'Alya Eco Black' XS-2XL

-Thistle And Spire-'Livia Brief' XS-3XL

High-waisted bottoms are a great option for accentuating the small of your waste and giving some coverage to your lower belly!