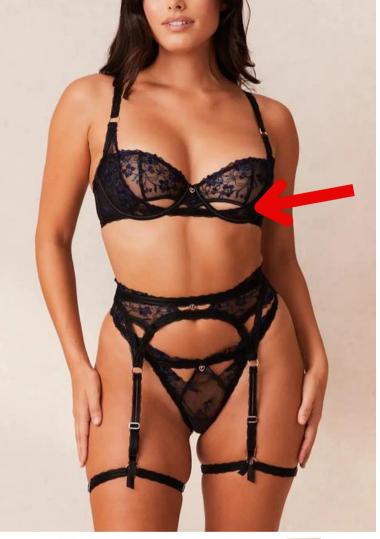

-Amazon-'Kaei&Shi Garter Lingerie For Women' 0-18

-Playful Promise-'Fallon Cornflower Blue Lace Set" XS-3XL

-Lounge-'Casey Intimates Set' XS-3XL

Garter belts are our *favorite*; they add so much interest in a photo! They also are a great way to accentuate your smallest waist and provide some coverage to the lower belly. Pick a thicker garter for more coverage or visa versa.