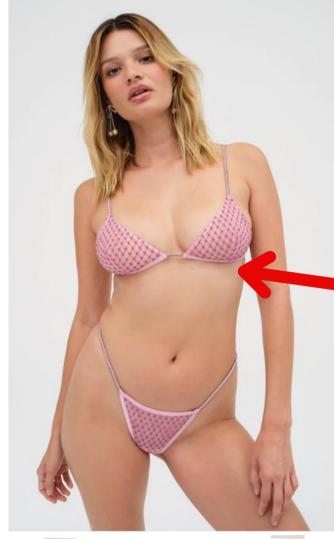

Tunnies pt. 2

If you love your mid section and want to accentuate it and show it off in your lingerie, les fabric is more! things like small dainty straps, bras that don't have extra fabric below the cups, and bodysuits with big cut-outs will work well in showing off your mid section.

-Hello LA Girl-'Green Leaves Lingerie Set XS-XL

-Lounge-'Luxe Balcony Bra" 30-40 / A-G

-For Love and Lemons-'Glitter Panty' XXS-XL

Choose a bra that doesn't have extra fabric below the cup to increase the amount of mid-section that is showing if you want to make your mid-section look longer or just to show off that mid-section!