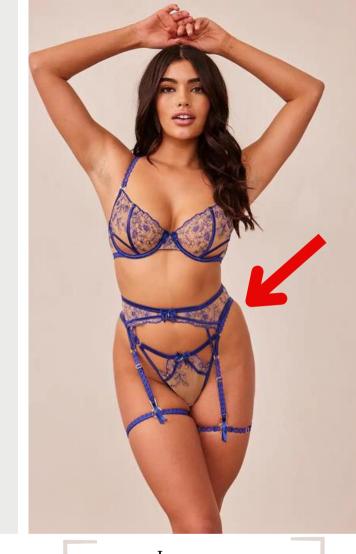

-Amazon-'Kaei&Shi Garter Lingerie For Women' 0-18

-Playful Promise-'Fallon Cornflower Blue Lace Set" XS-3XL

-Lounge-'Casey Intimates Set' XS-3XL

Garter belts are our *favorite*; they add so much interest in a photo! They also are a great way to accentuate your smallest waist and provide some coverage to the lower belly. Pick a thicker garter for more coverage or visa versa.