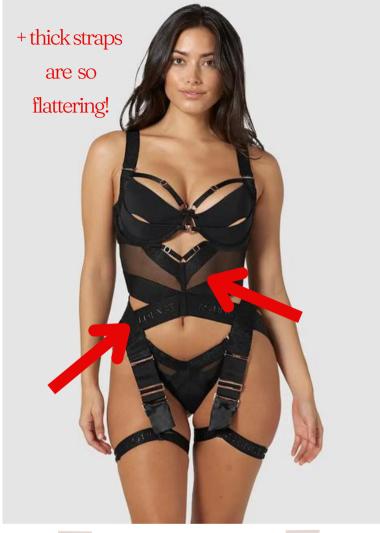

In terms of finding flattering lingerie for the belly, keep an eye out for pieces that accentuate the smallest point of your mid section. This can be found in pieces that have a band, strap, or pattern change in that section that brings your eye to it. We also love high-rise bottoms for a two-piece set and garter belts. Here are some examples:

-Amazon-'Kaei&Shi Garter Lingerie For Women' 0-18

-Playful Promise-'Fallon Cornflower Blue Lace Set" XS-3XL

-Lounge-'Casey Intimates Set' XS-3XL

Garter belts are our *favorite*; they add so much interest in a photo! They also are a great way to accentuate your smallest waist and provide some coverage to the lower belly. Pick a thicker garter for more coverage or visa versa.