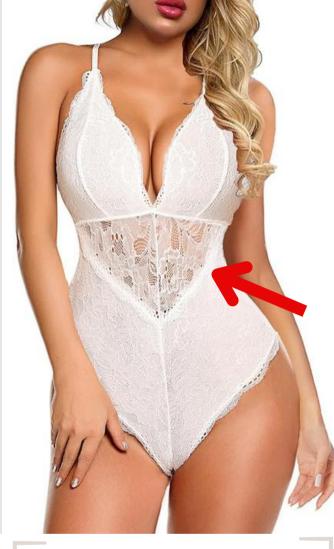

In terms of finding flattering lingerie for the belly, keep an eye out for pieces that accentuate the smallest point of your mid section. This can be found in pieces that have a band, strap, or pattern change in that section that brings your eye to it. We also love high-rise bottoms for a two-piece set and garter belts. Here are some examples:

-Thistle And Spire-'Smokin Mirror High Waist Brief' XS-3XL

-Blue Bella-'Alya Eco Black' XS-2XL

-Thistle And Spire-'Livia Brief' XS-3XL

High-waisted bottoms are a great option for accentuating the small of your waste and giving some coverage to your lower belly!