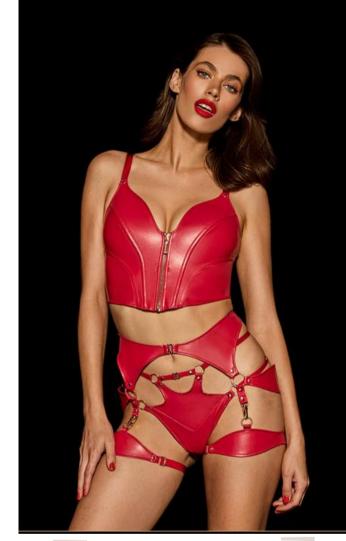

-Amazon-'Kaei&Shi Garter Lingerie For Women' 0-18

-Playful Promise-'Fallon Cornflower Blue Lace Set" XS-3XL

-Lounge-'Casey Intimates Set' XS-3XL

Garter belts are our *favorite*; they add so much interest in a photo! They also are a great way to accentuate your smallest waist and provide some coverage to the lower belly. Pick a thicker garter for more coverage or visa versa.

-Victoria's Secret'Wicked Unlined Lace
Crotchless Teddy"
XL-2XL \*low in stock\*

-Lounge-'Emilia Intimates Set' S-2XL

Choosing lingerie that comes up and over the hip is not only flattering for the booty, but also gives the thighs some more length. You can do this by choosing bodysuits or panties that come up high!