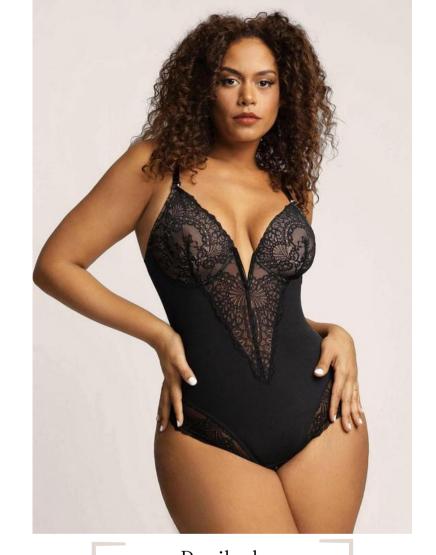

Tunnies pt. 2

If you love your mid section and want to accentuate it and show it off in your lingerie, les fabric is more! things like small dainty straps, bras that don't have extra fabric below the cups, and bodysuits with big cut-outs will work well in showing off your mid section.

-Hello LA Girl-'Green Leaves Lingerie Set XS-XL

-Lounge-'Luxe Balcony Bra" 30-40 / A-G

-For Love and Lemons-'Glitter Panty' XXS-XL

Choose a bra that doesn't have extra fabric below the cup to increase the amount of mid-section that is showing if you want to make your mid-section look longer or just to show off that mid-section!