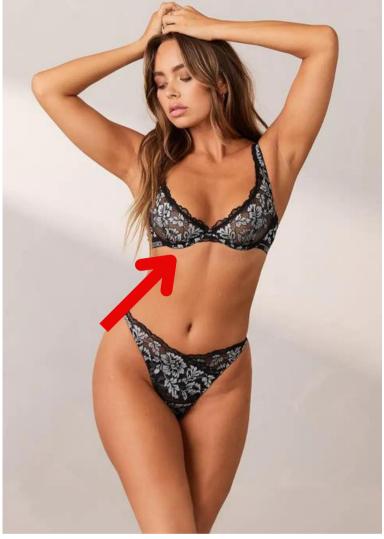

In terms of finding flattering lingerie for the belly, keep an eye out for pieces that accentuate the smallest point of your mid section. This can be found in pieces that have a band, strap, or pattern change in that section that brings your eye to it. We also love high-rise bottoms for a two-piece set and garter belts. Here are some examples:

-Thistle And Spire-'Smokin Mirror High Waist Brief' XS-3XL

-Blue Bella-'Alya Eco Black' XS-2XL

-Thistle And Spire-'Livia Brief' XS-3XL

High-waisted bottoms are a great option for accentuating the small of your waste and giving some coverage to your lower belly!