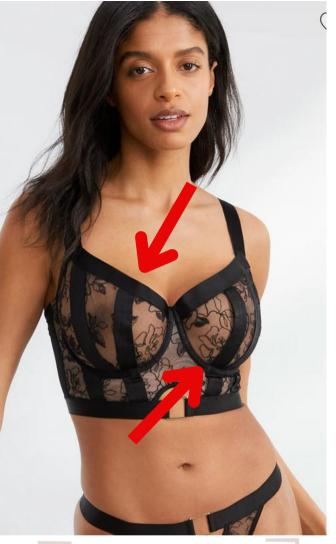

Keep an eye out for high-rise bottoms, fuller cups, padding, thicker fabric, or underwire while you shop.

-Bare Necessities-'Embroidery Longline Bra" 30-40 / A-GG

-Playful Promises-"
'Regent Green Mesh
Harness Balcony Bra'
30-44 / B-FF

-Thistle And Spire-'Ursa Bra'' XS-XL

Pieces with underwire and adjustable / thick straps to lift and hold your chest are a great option and are super common! You can also look for a cup with more coverage (higher cut) to prevent 'spilling'.