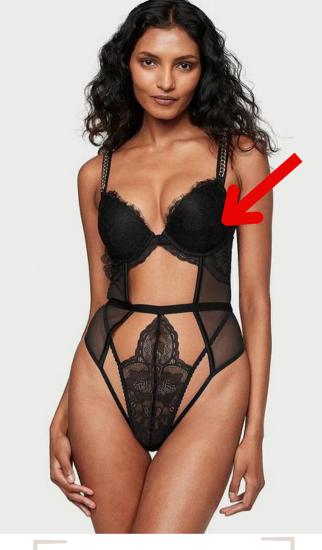

Keep an eye out for high-rise bottoms, fuller cups, padding, thicker fabric, or underwire while you shop.

-Bare Necessities-'Embroidery Longline Bra" 30-40 / A-GG

-Playful Promises-"
'Regent Green Mesh
Harness Balcony Bra'
30-44 / B-FF

-Thistle And Spire-'Ursa Bra'' XS-XL

Pieces with underwire and adjustable / thick straps to lift and hold your chest are a great option and are super common! You can also look for a cup with more coverage (higher cut) to prevent 'spilling'.