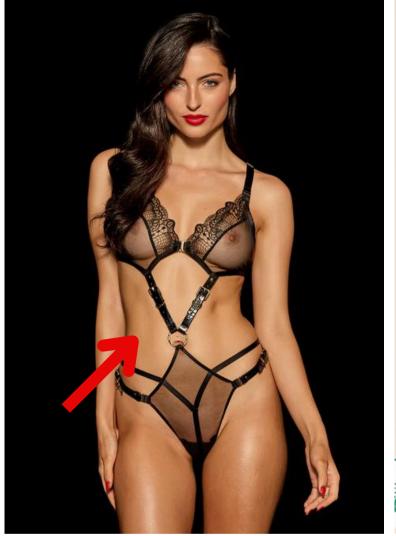

In terms of finding flattering lingerie for the belly, keep an eye out for pieces that accentuate the smallest point of your mid section. This can be found in pieces that have a band, strap, or pattern change in that section that brings your eye to it. We also love high-rise bottoms for a two-piece set and garter belts. Here are some examples:

-Thistle And Spire-'Smokin Mirror High Waist Brief' XS-3XL

-Blue Bella-'Alya Eco Black' XS-2XL

-Thistle And Spire-'Livia Brief' XS-3XL

High-waisted bottoms are a great option for accentuating the small of your waste and giving some coverage to your lower belly!