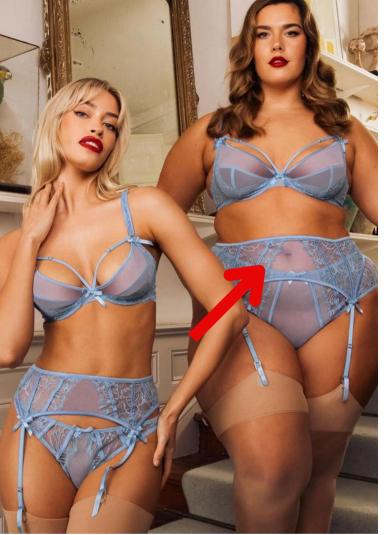

In terms of finding flattering lingerie for the belly, keep an eye out for pieces that accentuate the smallest point of your mid section. This can be found in pieces that have a band, strap, or pattern change in that section that brings your eye to it. We also love high-rise bottoms for a two-piece set and garter belts. Here are some examples:

-Amazon-'Kaei&Shi Garter Lingerie For Women' 0-18

-Playful Promise-'Fallon Cornflower Blue Lace Set" XS-3XL

-Lounge-'Casey Intimates Set' XS-3XL

Garter belts are our *favorite*; they add so much interest in a photo! They also are a great way to accentuate your smallest waist and provide some coverage to the lower belly. Pick a thicker garter for more coverage or visa versa.