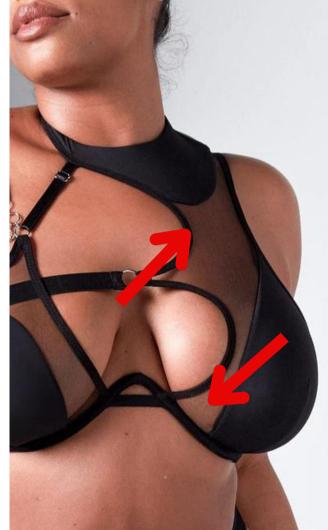

-Nordstrom-'Cutout Faux Leather & Mesh Bodysuit' S-XL

-Lounge-'Cecily Intimates Set' XS-3XL

-Lounge-'Mesh Bra" XS-2XL

An underboob moment is always a vibe. Underboob is such a fun way to accentuat the shape of a small chest.