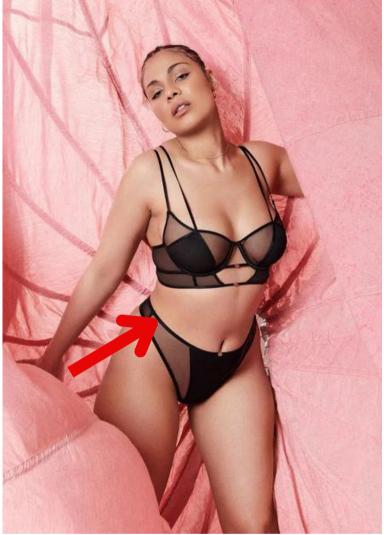

In terms of finding flattering lingerie for the belly, keep an eye out for pieces that accentuate the smallest point of your mid section. This can be found in pieces that have a band, strap, or pattern change in that section that brings your eye to it. We also love high-rise bottoms for a two-piece set and garter belts. Here are some examples:

-Thistle And Spire-'Smokin Mirror High Waist Brief' XS-3XL

-Blue Bella-'Alya Eco Black' XS-2XL

-Thistle And Spire-'Livia Brief' XS-3XL

High-waisted bottoms are a great option for accentuating the small of your waste and giving some coverage to your lower belly!