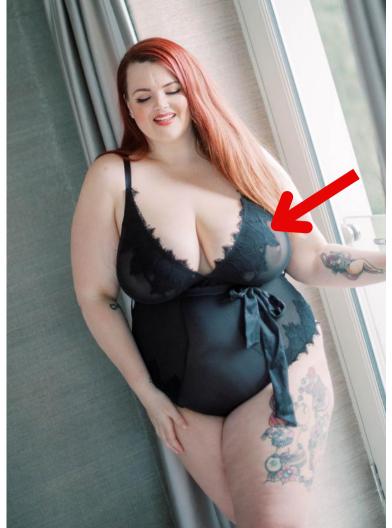

-Victoria's Secret-'Wicked Unlined Sheer Dotted Mesh Lace Apron' XS-2XL

-Playful Promises-'WAthena Black Lace And Mesh Bow Body" 4-22

-Avidlove Babydoll Lingerie' S-3XL

Small chest

There are a lot of ways to create the illusion of a fuller chest. We love a gorgeous bodysuit that provides some lift with underwire. We also love a good set with an underboob cutout, they photograph so well! Keep an eye out for pieces with some padding as well if you're going for a fuller look.

We also love to naturally embrace the appearance of a small chest. You can shop for pieces with sheer fabric that allow for more visibility of these small curves as they are while still adding interest to your photos.

-Nordstrom-'Cutout Faux Leather & Mesh Bodysuit' S-XL

-Lounge-'Cecily Intimates Set' XS-3XL

-Lounge-'Mesh Bra" XS-2XL

An underboob moment is always a vibe. Underboob is such a fun way to accentuat the shape of a small chest.