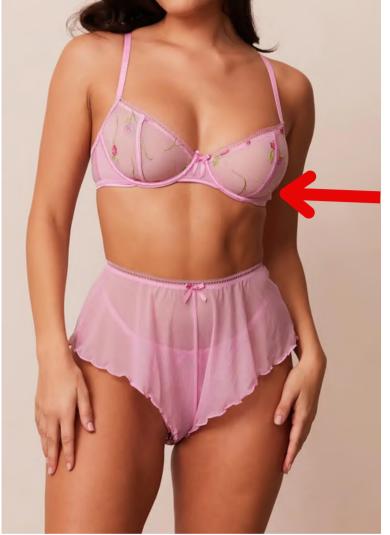

Keep an eye out for high-rise bottoms, fuller cups, padding, thicker fabric, or underwire while you shop.

-Bare Necessities-'Embroidery Longline Bra" 30-40 / A-GG

-Playful Promises-"
'Regent Green Mesh
Harness Balcony Bra'
30-44 / B-FF

-Thistle And Spire-'Ursa Bra'' XS-XL

Pieces with underwire and adjustable / thick straps to lift and hold your chest are a great option and are super common! You can also look for a cup with more coverage (higher cut) to prevent 'spilling'.