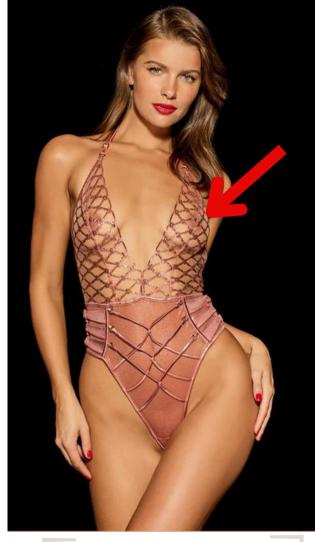

-Victoria's Secret-'Wicked Unlined Sheer Dotted Mesh Lace Apron' XS-2XL

-Playful Promises-'WAthena Black Lace And Mesh Bow Body" 4-22

-Avidlove Babydoll Lingerie' S-3XL

Small chest

There are a lot of ways to create the illusion of a fuller chest. We love a gorgeous bodysuit that provides some lift with underwire. We also love a good set with an underboob cutout, they photograph so well! Keep an eye out for pieces with some padding as well if you're going for a fuller look.

We also love to naturally embrace the appearance of a small chest. You can shop for pieces with sheer fabric that allow for more visibility of these small curves as they are while still adding interest to your photos.